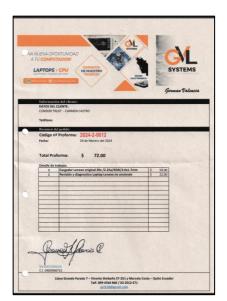

#### **Educational support:**

| - | Two computers    | 1,208.42 |
|---|------------------|----------|
| - | Computer repairs | 222.00   |

### HARDSHIP FUND EXPENDITURE, December 2023 – August 2024

|                                                                                                                                                             | Amount<br>Spent<br>(US\$) | Number<br>of people<br>helped | Comments                                                                                                                                                                                                                                                                                                                                                                                                                                                                                                                  |
|-------------------------------------------------------------------------------------------------------------------------------------------------------------|---------------------------|-------------------------------|---------------------------------------------------------------------------------------------------------------------------------------------------------------------------------------------------------------------------------------------------------------------------------------------------------------------------------------------------------------------------------------------------------------------------------------------------------------------------------------------------------------------------|
| Medical expenses                                                                                                                                            | 335                       | 3                             | This expenditure relates to three separate cases of illness (a stomach problem, skin problems and a severe ear infection), when our students needed help to buy medicine, although in all cases the families also contributed as much as they could.                                                                                                                                                                                                                                                                      |
| <b>Educational support</b>                                                                                                                                  |                           |                               |                                                                                                                                                                                                                                                                                                                                                                                                                                                                                                                           |
| Computer repairs: - \$150 - \$72                                                                                                                            | 222                       | 9                             | All our computers have continued to have very heavy use. One of the computers needed updating with new RAM and an updated drive, and another needed a new battery.  We use the father of an ex-Condor student to do the repairs. This means we pay below the commercial rate, support the family and also allow the family a chance to contribute to Condor – which they are very happy to do.                                                                                                                            |
| Two computers                                                                                                                                               | 1,208.42                  | 12                            | Due to heavy use, two computers used by student groups on the outskirts of Quito had to be replaced.                                                                                                                                                                                                                                                                                                                                                                                                                      |
| Family support - total                                                                                                                                      | 1,400                     | 16                            |                                                                                                                                                                                                                                                                                                                                                                                                                                                                                                                           |
| <ul> <li>Family 1 (\$100 x 8 months)</li> <li>Family 2 (\$100 x 3 months</li> <li>Family 3 (\$100 x 2 month)</li> <li>Family 4 (\$100 x 1 month)</li> </ul> | 800<br>300<br>200<br>100  | 4<br>3<br>4<br>5              | Throughout 2024, we have given extra financial support to one family, amounting to \$800. This is because, in January this year, the mother of our student suffered a heart attack. Although she is recovering, she has not been able to work, even part-time.  The other three families we have supported for shorter periods, in all cases because the breadwinner in the family lost their job. In two cases, the mother has now managed to find casual work and our extra support has ended.                          |
| Living support - Oven                                                                                                                                       | 248                       | (estimate                     | Several of our students are studying catering, with the aim of working in hospitality but also, as a beneficial side effect, of being able to provide food for their families, friends and neighbours by selling products at a relatively low price. We used the hardship fund in 2021 and 2022 to buy ovens for two students. Their experience has been very successful, and this prompted one of our current students to want to do the same. We bought the oven in May, and so far the venture seems to be going well. |
| TOTAL                                                                                                                                                       | 3,413.42                  | 65                            |                                                                                                                                                                                                                                                                                                                                                                                                                                                                                                                           |

Invoice for two new computers

Two invoices relating to computer repairs

Invoice for purchase of oven