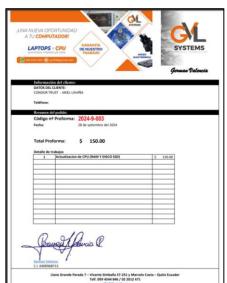

#### **Educational support:**

| - | Two computers    | 1,208.42 |
|---|------------------|----------|
| - | Computer repairs | 222.00   |

### HARDSHIP FUND EXPENDITURE, December 2023 – August 2024

|                                                                                                                                                             | Amount<br>Spent<br>(US\$) | Number<br>of people<br>helped | Comments                                                                                                                                                                                                                                                                                                                                                                                                                                                                                                                  |
|-------------------------------------------------------------------------------------------------------------------------------------------------------------|---------------------------|-------------------------------|---------------------------------------------------------------------------------------------------------------------------------------------------------------------------------------------------------------------------------------------------------------------------------------------------------------------------------------------------------------------------------------------------------------------------------------------------------------------------------------------------------------------------|
| Medical expenses                                                                                                                                            | 335                       | 3                             | This expenditure relates to three separate cases of illness (a stomach problem, skin problems and a severe ear infection), when our students needed help to buy medicine, although in all cases the families also contributed as much as they could.                                                                                                                                                                                                                                                                      |
| <b>Educational support</b>                                                                                                                                  |                           |                               |                                                                                                                                                                                                                                                                                                                                                                                                                                                                                                                           |
| Computer repairs: - \$150 - \$72                                                                                                                            | 222                       | 9                             | All our computers have continued to have very heavy use. One of the computers needed updating with new RAM and an updated drive, and another needed a new battery.  We use the father of an ex-Condor student to do the repairs. This means we pay below the commercial rate, support the family and also allow the family a chance to contribute to Condor – which they are very happy to do.                                                                                                                            |
| Two computers                                                                                                                                               | 1,208.42                  | 12                            | Due to heavy use, two computers used by student groups on the outskirts of Quito had to be replaced.                                                                                                                                                                                                                                                                                                                                                                                                                      |
| Family support - total                                                                                                                                      | 1,400                     | 16                            |                                                                                                                                                                                                                                                                                                                                                                                                                                                                                                                           |
| <ul> <li>Family 1 (\$100 x 8 months)</li> <li>Family 2 (\$100 x 3 months</li> <li>Family 3 (\$100 x 2 month)</li> <li>Family 4 (\$100 x 1 month)</li> </ul> | 800<br>300<br>200<br>100  | 4<br>3<br>4<br>5              | Throughout 2024, we have given extra financial support to one family, amounting to \$800. This is because, in January this year, the mother of our student suffered a heart attack. Although she is recovering, she has not been able to work, even part-time.  The other three families we have supported for shorter periods, in all cases because the breadwinner in the family lost their job. In two cases, the mother has now managed to find casual work and our extra support has ended.                          |
| Living support - Oven                                                                                                                                       | 248                       | (estimate                     | Several of our students are studying catering, with the aim of working in hospitality but also, as a beneficial side effect, of being able to provide food for their families, friends and neighbours by selling products at a relatively low price. We used the hardship fund in 2021 and 2022 to buy ovens for two students. Their experience has been very successful, and this prompted one of our current students to want to do the same. We bought the oven in May, and so far the venture seems to be going well. |
| TOTAL                                                                                                                                                       | 3,413.42                  | 65                            |                                                                                                                                                                                                                                                                                                                                                                                                                                                                                                                           |

Invoice for two new computers

Two invoices relating to computer repairs

Invoice for purchase of oven