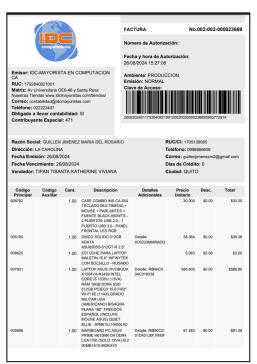

#### **Educational support:**

| - | Two computers    | 1,208.42 |
|---|------------------|----------|
| - | Computer repairs | 222.00   |

### HARDSHIP FUND EXPENDITURE, December 2023 – August 2024

|                                                                                                                                                             | Amount<br>Spent<br>(US\$) | Number<br>of people<br>helped | Comments                                                                                                                                                                                                                                                                                                                                                                                                                                                                                                                  |
|-------------------------------------------------------------------------------------------------------------------------------------------------------------|---------------------------|-------------------------------|---------------------------------------------------------------------------------------------------------------------------------------------------------------------------------------------------------------------------------------------------------------------------------------------------------------------------------------------------------------------------------------------------------------------------------------------------------------------------------------------------------------------------|
| Medical expenses                                                                                                                                            | 335                       | 3                             | This expenditure relates to three separate cases of illness (a stomach problem, skin problems and a severe ear infection), when our students needed help to buy medicine, although in all cases the families also contributed as much as they could.                                                                                                                                                                                                                                                                      |
| <b>Educational support</b>                                                                                                                                  |                           |                               |                                                                                                                                                                                                                                                                                                                                                                                                                                                                                                                           |
| Computer repairs: - \$150 - \$72                                                                                                                            | 222                       | 9                             | All our computers have continued to have very heavy use. One of the computers needed updating with new RAM and an updated drive, and another needed a new battery.  We use the father of an ex-Condor student to do the repairs. This means we pay below the commercial rate, support the family and also allow the family a chance to contribute to Condor – which they are very happy to do.                                                                                                                            |
| Two computers                                                                                                                                               | 1,208.42                  | 12                            | Due to heavy use, two computers used by student groups on the outskirts of Quito had to be replaced.                                                                                                                                                                                                                                                                                                                                                                                                                      |
| Family support - total                                                                                                                                      | 1,400                     | 16                            |                                                                                                                                                                                                                                                                                                                                                                                                                                                                                                                           |
| <ul> <li>Family 1 (\$100 x 8 months)</li> <li>Family 2 (\$100 x 3 months</li> <li>Family 3 (\$100 x 2 month)</li> <li>Family 4 (\$100 x 1 month)</li> </ul> | 800<br>300<br>200<br>100  | 4<br>3<br>4<br>5              | Throughout 2024, we have given extra financial support to one family, amounting to \$800. This is because, in January this year, the mother of our student suffered a heart attack. Although she is recovering, she has not been able to work, even part-time.  The other three families we have supported for shorter periods, in all cases because the breadwinner in the family lost their job. In two cases, the mother has now managed to find casual work and our extra support has ended.                          |
| Living support - Oven                                                                                                                                       | 248                       | (estimate                     | Several of our students are studying catering, with the aim of working in hospitality but also, as a beneficial side effect, of being able to provide food for their families, friends and neighbours by selling products at a relatively low price. We used the hardship fund in 2021 and 2022 to buy ovens for two students. Their experience has been very successful, and this prompted one of our current students to want to do the same. We bought the oven in May, and so far the venture seems to be going well. |
| TOTAL                                                                                                                                                       | 3,413.42                  | 65                            |                                                                                                                                                                                                                                                                                                                                                                                                                                                                                                                           |

| 001363                                                                                                                                               |                                                                                                                                                                                                    | DIMM 8GB PC3200<br>KINGSTON KVR32N22S6/8                                                                                                                                                                                                                                                                                                                                          | 0009                                                                                 | le: 2315 000<br>848335'P004                                              | 22.036                       | \$0.00     | \$22.0       |
|------------------------------------------------------------------------------------------------------------------------------------------------------|----------------------------------------------------------------------------------------------------------------------------------------------------------------------------------------------------|-----------------------------------------------------------------------------------------------------------------------------------------------------------------------------------------------------------------------------------------------------------------------------------------------------------------------------------------------------------------------------------|--------------------------------------------------------------------------------------|--------------------------------------------------------------------------|------------------------------|------------|--------------|
|                                                                                                                                                      |                                                                                                                                                                                                    | MONITOR LG 19.5" LED<br>1366 x 768 16:09 HDMI<br>VGA BLACK - 20MK400H-B                                                                                                                                                                                                                                                                                                           |                                                                                      | le:<br>TLE0B232                                                          | 72.302                       | \$0.00     | \$72.3       |
| 005179                                                                                                                                               | 1.00                                                                                                                                                                                               | PROCESADOR INTEL<br>CORE IS 12400 (12VA)<br>2.50-4.40GHZ 18MB<br>LGA1700 "CON VIDEO" -<br>BX8071512400                                                                                                                                                                                                                                                                            | Detail<br>U3XH                                                                       | le:<br>(531904825                                                        | 187.321                      | \$0.00     | \$187.       |
| 003590                                                                                                                                               |                                                                                                                                                                                                    | SERVICIO DE ENVIO A<br>DOMICILIO                                                                                                                                                                                                                                                                                                                                                  |                                                                                      |                                                                          | 3.000                        | \$0.00     | \$3.0        |
| 000363                                                                                                                                               | 2.00                                                                                                                                                                                               | SERVICIO TECNICO                                                                                                                                                                                                                                                                                                                                                                  |                                                                                      | le: JONA<br>ALES                                                         | 15.000                       | \$0.00     | \$30.0       |
| Información Adio                                                                                                                                     | cional                                                                                                                                                                                             |                                                                                                                                                                                                                                                                                                                                                                                   |                                                                                      | Subtota                                                                  | I Sin Impuestos:             |            | \$1,050.0    |
|                                                                                                                                                      |                                                                                                                                                                                                    |                                                                                                                                                                                                                                                                                                                                                                                   |                                                                                      | Subtota                                                                  | 115%:                        |            | \$1,050.8    |
| Descripción                                                                                                                                          | TARJETA DE CRI                                                                                                                                                                                     | EDITO CORRIENTE                                                                                                                                                                                                                                                                                                                                                                   |                                                                                      | Subtota                                                                  | 15%:                         |            | \$0.0        |
|                                                                                                                                                      | JUNATHAN MUP                                                                                                                                                                                       | VALES                                                                                                                                                                                                                                                                                                                                                                             |                                                                                      | Subtota                                                                  | 10%:                         |            | \$0.0        |
| Formas de pago                                                                                                                                       |                                                                                                                                                                                                    |                                                                                                                                                                                                                                                                                                                                                                                   |                                                                                      | Subtota                                                                  | I No Objeto IVA:             |            | \$0.0        |
|                                                                                                                                                      |                                                                                                                                                                                                    |                                                                                                                                                                                                                                                                                                                                                                                   |                                                                                      | Descue                                                                   | ntos:                        |            | \$5.0        |
| Tarjeta de crédito                                                                                                                                   |                                                                                                                                                                                                    | \$1,208.42                                                                                                                                                                                                                                                                                                                                                                        | 0 días                                                                               | ICE:                                                                     |                              |            | \$0.0        |
|                                                                                                                                                      |                                                                                                                                                                                                    |                                                                                                                                                                                                                                                                                                                                                                                   |                                                                                      | IVA 159                                                                  | 6:                           |            | \$157.6      |
|                                                                                                                                                      |                                                                                                                                                                                                    |                                                                                                                                                                                                                                                                                                                                                                                   |                                                                                      | IVA 5%                                                                   |                              |            | \$0.0        |
|                                                                                                                                                      |                                                                                                                                                                                                    |                                                                                                                                                                                                                                                                                                                                                                                   |                                                                                      | Servicio                                                                 | 1%:                          |            | \$0.0        |
|                                                                                                                                                      |                                                                                                                                                                                                    |                                                                                                                                                                                                                                                                                                                                                                                   |                                                                                      | Valor To                                                                 | otal:                        |            | \$1,208.4    |
| Pasada la fecha de<br>Las Notas de Créd<br>Instrucciones de Pi<br>Una vez salida la m<br>Tarifa de restaurac<br>NO nos RESPONS<br>Protección de Dato | e vencimiento, procedi<br>ito tienen validez de 9<br>ago (Depósitos): https<br>nercadería NO se ace<br>sión del 10% en todos<br>&ABILIZAMOS por em<br>es Personales en: http:<br>ones de GARANTIAS | dias posteriores a la emisión recemos a cobrar por mora el ri o di dias calendario desde su er o di dias calendario desde su er cillewwi. Idomayoristas. com/cur plan DEVOLUCIONES. NO Hi los articulos devueltos. No Hi los articulos devueltos. Sin SEGUIRO. Recomens: Jiwww. Idomayoristas. com/pren: http://www.idomayoristas.com/pren: http://www.idomayoristas.mpacado por: | náximo le<br>misión.<br>entas-bar<br>IAY REEN<br>damos AS<br>oteccion-<br>.com/polit | gal permitido.<br>carias/<br>MBOLSOS EN<br>SEGURAR la :<br>de-datos-pers | EFECTIVO mercaderia. onales/ | erá asumin | dicho valor. |

Invoice for two new computers

Two invoices relating to computer repairs

Invoice for purchase of oven