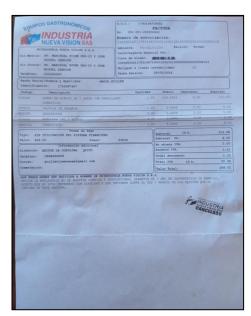

#### Living support:

| - Oven | 248.00 |
|--------|--------|
|        |        |

TOTAL spent: 3,413.42

See next page for further details of expenditure

### HARDSHIP FUND EXPENDITURE, December 2023 – August 2024

|                                                                                                                                                             | Amount<br>Spent<br>(US\$) | Number<br>of people<br>helped | Comments                                                                                                                                                                                                                                                                                                                                                                                                                                                                                                                  |
|-------------------------------------------------------------------------------------------------------------------------------------------------------------|---------------------------|-------------------------------|---------------------------------------------------------------------------------------------------------------------------------------------------------------------------------------------------------------------------------------------------------------------------------------------------------------------------------------------------------------------------------------------------------------------------------------------------------------------------------------------------------------------------|
| Medical expenses                                                                                                                                            | 335                       | 3                             | This expenditure relates to three separate cases of illness (a stomach problem, skin problems and a severe ear infection), when our students needed help to buy medicine, although in all cases the families also contributed as much as they could.                                                                                                                                                                                                                                                                      |
| <b>Educational support</b>                                                                                                                                  |                           |                               |                                                                                                                                                                                                                                                                                                                                                                                                                                                                                                                           |
| Computer repairs: - \$150 - \$72                                                                                                                            | 222                       | 9                             | All our computers have continued to have very heavy use. One of the computers needed updating with new RAM and an updated drive, and another needed a new battery.  We use the father of an ex-Condor student to do the repairs. This means we pay below the commercial rate, support the family and also allow the family a chance to contribute to Condor – which they are very happy to do.                                                                                                                            |
| Two computers                                                                                                                                               | 1,208.42                  | 12                            | Due to heavy use, two computers used by student groups on the outskirts of Quito had to be replaced.                                                                                                                                                                                                                                                                                                                                                                                                                      |
| Family support - total                                                                                                                                      | 1,400                     | 16                            |                                                                                                                                                                                                                                                                                                                                                                                                                                                                                                                           |
| <ul> <li>Family 1 (\$100 x 8 months)</li> <li>Family 2 (\$100 x 3 months</li> <li>Family 3 (\$100 x 2 month)</li> <li>Family 4 (\$100 x 1 month)</li> </ul> | 800<br>300<br>200<br>100  | 4<br>3<br>4<br>5              | Throughout 2024, we have given extra financial support to one family, amounting to \$800. This is because, in January this year, the mother of our student suffered a heart attack. Although she is recovering, she has not been able to work, even part-time.  The other three families we have supported for shorter periods, in all cases because the breadwinner in the family lost their job. In two cases, the mother has now managed to find casual work and our extra support has ended.                          |
| Living support - Oven                                                                                                                                       | 248                       | (estimate                     | Several of our students are studying catering, with the aim of working in hospitality but also, as a beneficial side effect, of being able to provide food for their families, friends and neighbours by selling products at a relatively low price. We used the hardship fund in 2021 and 2022 to buy ovens for two students. Their experience has been very successful, and this prompted one of our current students to want to do the same. We bought the oven in May, and so far the venture seems to be going well. |
| TOTAL                                                                                                                                                       | 3,413.42                  | 65                            |                                                                                                                                                                                                                                                                                                                                                                                                                                                                                                                           |

Invoice for two new computers

Two invoices relating to computer repairs

Invoice for purchase of oven